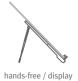

## Compass Pro is your new solution to iPad optimization.

You use your iPad in many different ways, so why settle for a stand that only displays iPad at one angle? The radically redesigned Compass Pro is a versatile little folding stand that holds your iPad at three different angles – both vertically and horizontally. Use Compass Pro as a hands-free display stand, an active desktop stand for interacting with iPad, or as a typing/sketching wedge. This solid steel stand has soft silicone in the right places. It's strong, stable, and folds flat to go wherever your iPad roams. Compass Pro works with all models of iPad and iPad Pro.

## Why use Compass Pro:

- Holds iPad horizontally or vertically at three different heights for hands-free or hands-on use
- · Works as an active desktop stand for touching and swiping
- · Low-angle, wrist-friendly typing and sketching angle
- · Folds compact for travel and stores inside included pouch