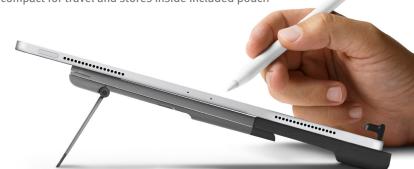

## Why use Compass Pro:

- Holds iPad horizontally or vertically at three different heights for hands-free or hands-on use
- · Works as an active desktop stand for touching and swiping
- · Low-angle, wrist-friendly typing and sketching angle
- · Folds compact for travel and stores inside included pouch