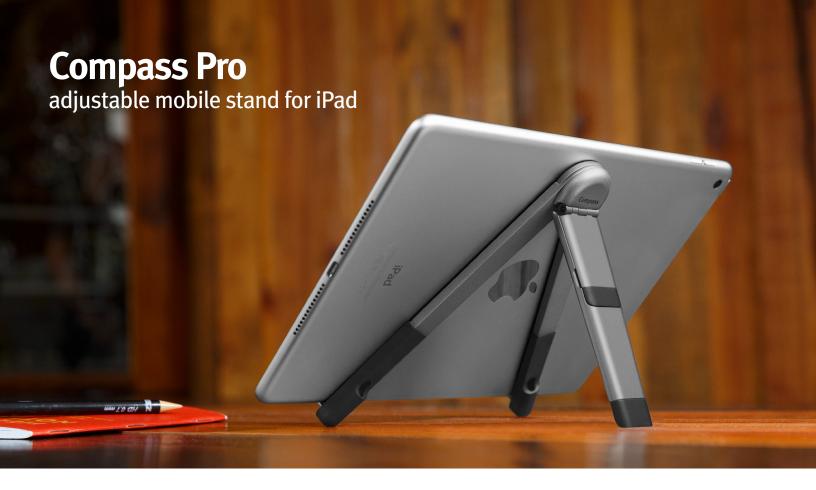

## Compass Pro is your new solution to iPad optimization.

You use your iPad in many different ways, so why settle for a stand that only displays iPad at one angle? The radically redesigned Compass Pro is a versatile little folding stand that holds your iPad at three different angles – both vertically and horizontally. Use Compass Pro as a hands-free display stand, an active desktop stand for interacting with iPad, or as a typing/sketching wedge. This solid steel stand has soft silicone in the right places. It's strong, stable, and folds flat to go wherever your iPad roams. Compass Pro works with all models of iPad and iPad Pro.