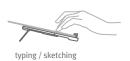

## Compass Pro is your new solution to iPad optimization.

You use your iPad in many different ways, so why settle for a stand that only displays iPad at one angle? The radically redesigned Compass Pro is a versatile little folding stand that holds your iPad at three different angles – both vertically and horizontally. Use Compass Pro as a hands-free display stand, an active desktop stand for interacting with iPad, or as a typing/sketching wedge. This solid steel stand has soft silicone in the right places. It's strong, stable, and folds flat to go wherever your iPad roams. Compass Pro works with all models of iPad and iPad Pro.

## Why use Compass Pro:

- Holds iPad horizontally or vertically at three different heights for hands-free or hands-on use
- · Works as an active desktop stand for touching and swiping
- · Low-angle, wrist-friendly typing and sketching angle
- · Folds compact for travel and stores inside included pouch