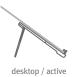

## Compass Pro is your new solution to iPad optimization.

You use your iPad in many different ways, so why settle for a stand that only displays iPad at one angle? The radically redesigned Compass Pro is a versatile little folding stand that holds your iPad at three different angles – both vertically and horizontally. Use Compass Pro as a hands-free display stand, an active desktop stand for interacting with iPad, or as a typing/sketching wedge. This solid steel stand has soft silicone in the right places. It's strong, stable, and folds flat to go wherever your iPad roams. Compass Pro works with all models of iPad and iPad Pro.

## Why use Compass Pro:

- Holds iPad horizontally or vertically at three different heights for hands-free or hands-on use
- · Works as an active desktop stand for touching and swiping
- · Low-angle, wrist-friendly typing and sketching angle
- · Folds compact for travel and stores inside included pouch