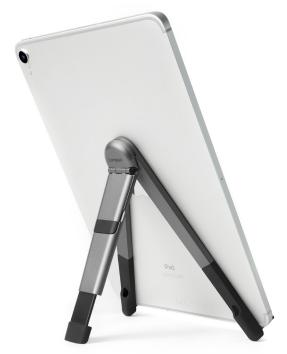

## Compass Pro is your new solution to iPad optimization.

You use your iPad in many different ways, so why settle for a stand that only displays iPad at one angle? The radically redesigned Compass Pro is a versatile little folding stand that holds your iPad at three different angles – both vertically and horizontally. Use Compass Pro as a hands-free display stand, an active desktop stand for interacting with iPad, or as a typing/sketching wedge. This solid steel stand has soft silicone in the right places. It's strong, stable, and folds flat to go wherever your iPad roams. Compass Pro works with all models of iPad and iPad Pro.

## Why use Compass Pro:

- Holds iPad horizontally or vertically at three different heights for hands-free or hands-on use
- · Works as an active desktop stand for touching and swiping
- · Low-angle, wrist-friendly typing and sketching angle
- · Folds compact for travel and stores inside included pouch