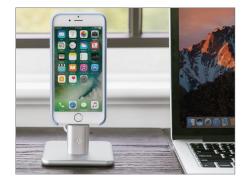

## A charging home for your devices.

We all have that spot where we drop our stuff the moment we step into our home or office. To help you make that go-to spot less cluttered, we created HiRise 2, the ultimate home for all your Lightning powered devices. This newly refined version of HiRise is one third smaller to free up space, twice as heavy for extra stability and features elegant curves inspired by the newest iPhone design. Use this beautiful little stand for hands-free use of your iPhone or iPad, while keeping all your Lightning connected devices fully charged. HiRise Deluxe includes both MFi-certified Lightning and Micro-USB cables, keep your iPhone charged, even in a battery case like the Mophie Juice Pack.

#### **Key facts:**

- ·Charges iPhones, iPads and most smartphones
- · Elevates screen for hands-free desktop use and display
- ·Adjustable Support Posts fit most shells and cases