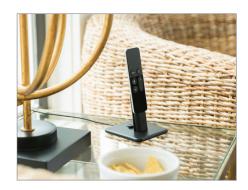

# HiRise 2 Deluxe

adjustable charging stand for iPhone + iPad

## A charging home for your devices.

We all have that spot where we drop our stuff the moment we step into our home or office. To help you make that go-to spot less cluttered, we created HiRise 2, the ultimate home for all your Lightning powered devices. This newly refined version of HiRise is one third smaller to free up space, twice as heavy for extra stability and features elegant curves inspired by the newest iPhone design. Use this beautiful little stand for hands-free use of your iPhone or iPad, while keeping all your Lightning connected devices fully charged. HiRise Deluxe includes both MFi-certified Lightning and Micro-USB cables, keep your iPhone charged, even in a battery case like the Mophie Juice Pack.

### Compatibility:

Compatible with Lightning-based iOS Devices (iPad, iPhone and iPod) and Micro-USB powered devices including iPhone extended battery cases.