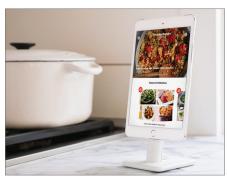

# HiRise 2 Deluxe

adjustable charging stand for iPhone + iPad

## A charging home for your devices.

We all have that spot where we drop our stuff the moment we step into our home or office. To help you make that go-to spot less cluttered, we created HiRise 2, the ultimate home for all your Lightning powered devices. This newly refined version of HiRise is one third smaller to free up space, twice as heavy for extra stability and features elegant curves inspired by the newest iPhone design. Use this beautiful little stand for hands-free use of your iPhone or iPad, while keeping all your Lightning connected devices fully charged. HiRise Deluxe includes both MFi-certified Lightning and Micro-USB cables, keep your iPhone charged, even in a battery case like the Mophie Juice Pack.

#### **Key facts:**

- ·Charges iPhones, iPads and most smartphones
- · Elevates screen for hands-free desktop use and display
- ·Adjustable Support Posts fit most shells and cases