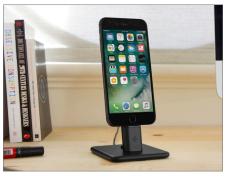

## A charging home for your devices.

We all have that spot where we drop our stuff the moment we step into our home or office. To help you make that go-to spot less cluttered, we created HiRise 2, the ultimate home for all your Lightning powered devices. This newly refined version of HiRise is one third smaller to free up space, twice as heavy for extra stability and features elegant curves inspired by the newest iPhone design. Use this beautiful little stand for hands-free use of your iPhone or iPad, while keeping all your Lightning connected devices fully charged.