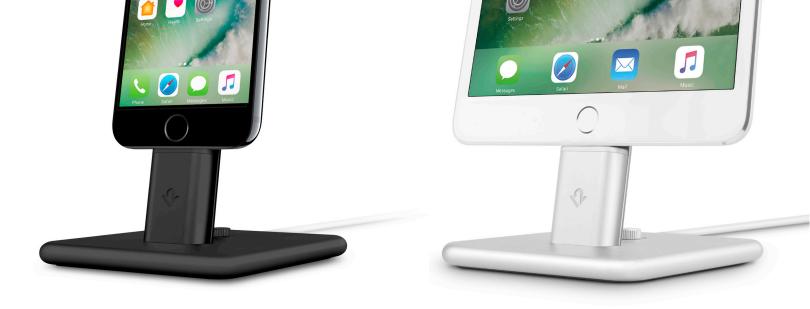

## A charging home for your devices.

We all have that spot where we drop our stuff the moment we step into our home or office. To help you make that go-to spot less cluttered, we created HiRise 2, the ultimate home for all your Lightning powered devices. This newly refined version of HiRise is one third smaller to free up space, twice as heavy for extra stability and features elegant curves inspired by the newest iPhone design. Use this beautiful little stand for hands-free use of your iPhone or iPad, while keeping all your Lightning connected devices fully charged.

#### Available in Silver and Technical Black

We're not just Mac *friendly* – we're Mac **only**. **We're twelve south** 

Learn more at www.twelvesouth.com