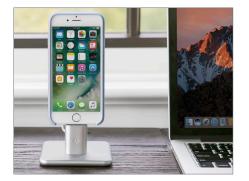

## A charging home for your devices.

We all have that spot where we drop our stuff the moment we step into our home or office. To help you make that go-to spot less cluttered, we created HiRise 2, the ultimate home for all your Lightning powered devices. This newly refined version of HiRise is one third smaller to free up space, twice as heavy for extra stability and features elegant curves inspired by the newest iPhone design. Use this beautiful little stand for hands-free use of your iPhone or iPad, while keeping all your Lightning connected devices fully charged.