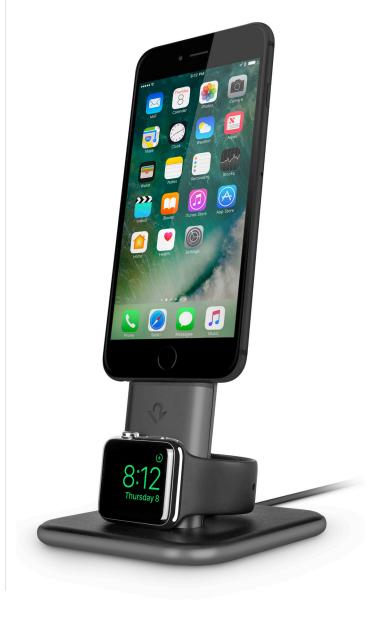

## **HiRise** Duet

dual charging stand for iPhone + Apple Watch

HiRise Duet is a beautifully simple charging stand that powers your iPhone and Apple Watch at the same time, in the same space. Made from smooth metal and accented with soft leather, Duet includes an integrated Lightning connector and Watch charging disc so you never have to borrow or move cables again.

## **Key facts:**

- ·Charge iPhone and Apple Watch with one elegant stand
- ·Rest Apple Watch on soft leather in Nightstand mode
- ·Adjust rear support and connector height to fit most cases
- ·Includes Lightning connector, Apple Watch charging disk & wall charger
- ·Compatible with iPhone, iPad and Apple Watch (38 & 42mm)