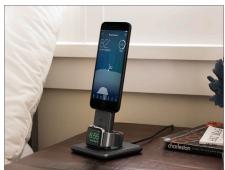

## **HiRise** Duet

dual charging stand for iPhone + Apple Watch

HiRise Duet is a beautifully simple charging stand that powers your iPhone and Apple Watch at the same time, in the same space. Made from smooth metal and accented with soft leather, Duet includes an integrated Lightning connector and Watch charging disc so you never have to borrow or move cables again.

## **Key facts:**

- ·Charge iPhone and Apple Watch with one elegant stand
- ·Rest Apple Watch on soft leather in Nightstand mode
- ·Adjust rear support and connector height to fit most cases
- ·Includes Lightning connector, Apple Watch charging disk & wall charger
- ·Compatible with iPhone, iPad and Apple Watch (38 & 42mm)