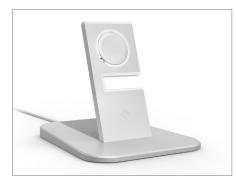

## The bedside stand you want for your watch.

HiRise for Apple Watch is an elegant, modern stand that showcases your beautiful new high-tech timepiece while you charge it overnight. The sturdy HiRise holds any Apple Watch at an elevated height and angle that lets you interact with your watch while it's charging. It only takes a moment to insert (or remove) your Magnetic Charging Cable, and it can be used with any style Apple Watch band, including closed-loop metal bands. Thoughtful silicone accents and a leather landing pad on back protect your watch, buckled or not. HiRise, available in Silver and Black, works with your Apple Watch Magnetic Charging Cable (not included).

## **Key facts:**

- ·Supports Apple Watch while charging overnight
- ·Elevates and displays screen while charging
- •Magnetic Charging Cable inserts and removes easily
- ·Silicone & soft leather pad protect all styles of bands