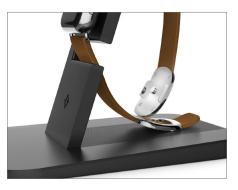

## The bedside stand you want for your watch.

HiRise for Apple Watch is an elegant, modern stand that showcases your beautiful new high-tech timepiece while you charge it overnight. The sturdy HiRise holds any Apple Watch at an elevated height and angle that lets you interact with your watch while it's charging. It only takes a moment to insert (or remove) your Magnetic Charging Cable, and it can be used with any style Apple Watch band, including closed-loop metal bands. Thoughtful silicone accents and a leather landing pad on back protect your watch, buckled or not. HiRise, available in Silver and Black, works with your Apple Watch Magnetic Charging Cable (not included).

## **Key facts:**

- ·Supports Apple Watch while charging overnight
- ·Elevates and displays screen while charging
- •Magnetic Charging Cable inserts and removes easily
- ·Silicone & soft leather pad protect all styles of bands