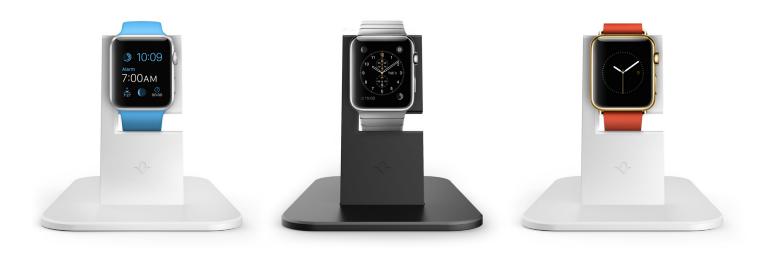

## HiRise for Apple Watch

charging stand for Apple Watch

## The bedside stand you want for your watch.

HiRise for Apple Watch is an elegant, modern stand that showcases your beautiful new high-tech timepiece while you charge it overnight. The sturdy HiRise holds any Apple Watch at an elevated height and angle that lets you interact with your watch while it's charging. It only takes a moment to insert (or remove) your Magnetic Charging Cable, and it can be used with any style Apple Watch band, including closed-loop metal bands. Thoughtful silicone accents and a leather landing pad on back protect your watch, buckled or not. HiRise, available in Silver and Black, works with your Apple Watch Magnetic Charging Cable (not included).

## **Key facts:**

- ·Supports Apple Watch while charging overnight
- ·Elevates and displays screen while charging
- •Magnetic Charging Cable inserts and removes easily
- ·Silicone & soft leather pad protect all styles of bands