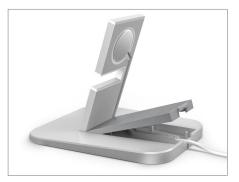

## The bedside stand you want for your watch.

HiRise for Apple Watch is an elegant, modern stand that showcases your beautiful new high-tech timepiece while you charge it overnight. The sturdy HiRise holds any Apple Watch at an elevated height and angle that lets you interact with your watch while it's charging. It only takes a moment to insert (or remove) your Magnetic Charging Cable, and it can be used with any style Apple Watch band, including closed-loop metal bands. Thoughtful silicone accents and a leather landing pad on back protect your watch, buckled or not. HiRise, available in Silver and Black, works with your Apple Watch Magnetic Charging Cable (not included).

## **Key facts:**

- ·Supports Apple Watch while charging overnight
- ·Elevates and displays screen while charging
- •Magnetic Charging Cable inserts and removes easily
- ·Silicone & soft leather pad protect all styles of bands