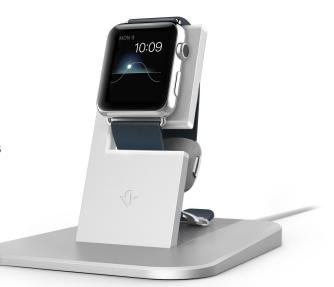

## The bedside stand you want for your watch.

HiRise for Apple Watch is an elegant, modern stand that showcases your beautiful new high-tech timepiece while you charge it overnight. The sturdy HiRise holds any Apple Watch at an elevated height and angle that lets you interact with your watch while it's charging. It only takes a moment to insert (or remove) your Magnetic Charging Cable, and it can be used with any style Apple Watch band, including closed-loop metal bands. Thoughtful silicone accents and a leather landing pad on back protect your watch, buckled or not. HiRise, available in Silver and Black, works with your Apple Watch Magnetic Charging Cable (not included).

## **Key facts:**

- ·Supports Apple Watch while charging overnight
- ·Elevates and displays screen while charging
- •Magnetic Charging Cable inserts and removes easily
- ·Silicone & soft leather pad protect all styles of bands