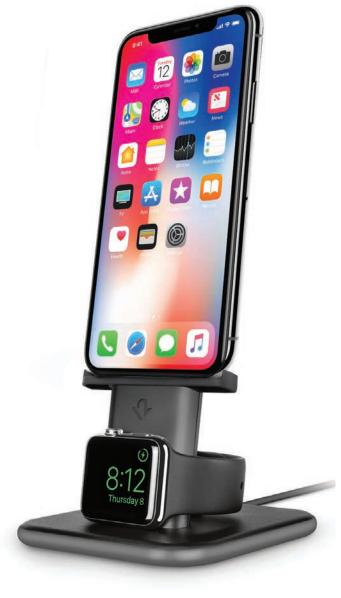

## **HiRise** Duet

dual charging stand for iPhone + Apple Watch

HiRise Duet is a beautifully simple charging stand that powers your iPhone and Apple Watch at the same time, in the same space. Made from smooth metal and accented with soft leather, Duet includes an integrated Lightning connector and Watch charging disc so you never have to borrow or move cables again.

## **Key facts:**

- ·Charge iPhone and Apple Watch with one elegant stand
- ·Rest Apple Watch on sofe leather in Nightstand mode
- ·Adjust rear support and connector height to fit most cases
- ·Includes Lightning connector, Apple Watch charging disk & wall charger
- ·Compatible with iPhone, iPad and Apple Watch (38 & 42mm)