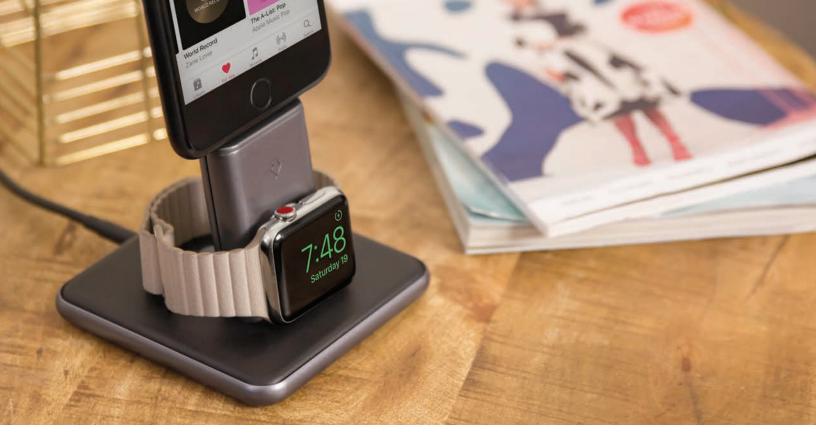

## **HiRise** Duet

dual charging stand for iPhone + Apple Watch

HiRise Duet is a beautifully simple charging stand that powers your iPhone and Apple Watch at the same time, in the same space. Made from smooth metal and accented with soft leather, Duet includes an integrated Lightning connector and Watch charging disc so you never have to borrow or move cables again.

## **Key facts:**

- ·Charge iPhone and Apple Watch with one elegant stand
- ·Rest Apple Watch on sofe leather in Nightstand mode
- ·Adjust rear support and connector height to fit most cases
- ·Includes Lightning connector, Apple Watch charging disk & wall charger
- ·Compatible with iPhone, iPad and Apple Watch (38 & 42mm)