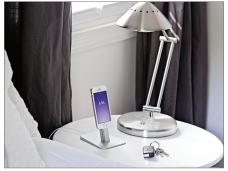

## The ultimate pedestal for iPhone and iPad mini.

HiRise for iPhone/iPad mini is a beautiful, brushed metal stand designed to work with your Apple Lightning Cable (not included) – and virtually any iPhone/iPad mini case. Place HiRise in your workspace to charge while your hands are free during calls and FaceTime chats. Unlike most other docks, HiRise doesn't block your speakers, mic or headphone ports. This vertical pedestal is small and beautiful enough to use anywhere in your home or office. It's the ultimate perch for keeping your iPhone or iPad mini fully charged and ready to go.