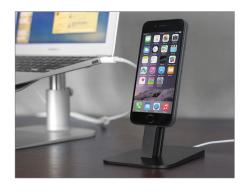

## The ultimate pedestal for iPhone and iPad mini.

HiRise for iPhone/iPad mini is a beautiful, brushed metal stand designed to work with your Apple Lightning Cable (not included) – and virtually any iPhone/iPad mini case. Place HiRise in your workspace to charge while your hands are free during calls and FaceTime chats. Unlike most other docks, HiRise doesn't block your speakers, mic or headphone ports. This vertical pedestal is small and beautiful enough to use anywhere in your home or office. It's the ultimate perch for keeping your iPhone or iPad mini fully charged and ready to go.

#### Not included, but required:

·Apple Lightning Cable

**Available in Silver and Black** 