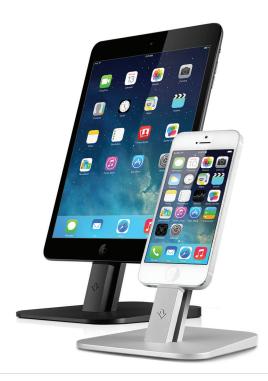

# HiRise for iPhone/iPad mini

adjustable desktop stand

## The ultimate pedestal for iPhone and iPad mini.

HiRise for iPhone/iPad mini is a beautiful, brushed metal stand designed to work with your Apple Lightning Cable (not included) – and virtually any iPhone/iPad mini case. Place HiRise in your workspace to charge while your hands are free during calls and FaceTime chats. Unlike most other docks, HiRise doesn't block your speakers, mic or headphone ports. This vertical pedestal is small and beautiful enough to use anywhere in your home or office. It's the ultimate perch for keeping your iPhone or iPad mini fully charged and ready to go.

#### Compatibility:

iPhone 6, iPhone 6 Plus, iPhone 5/5c/5s, iPad mini, iPod Touch (5th gen.) and iPod nano (7th gen.)

#### Not included, but required:

·Apple Lightning Cable

**Available in Silver and Black** 