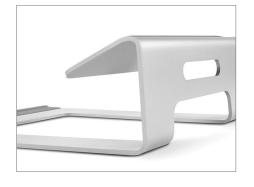

## The MacBook stand you can type on.

ParcSlope is a new kind of hybrid stand that elevates your MacBook or iPad Pro screen higher - while tilting your device at desk level for more comfortable typing and drawing. With MacBook, this gives you the extra screen height you need, without giving up the use of your MacBook keyboard or trackpad. When used with iPad Pro (12.9-inch only), ParcSlope securely tilts your iPad Pro at an 18-degree angle, which makes everything from annotating an image in Notes to sketching in Paper with Apple Pencil feel more natural and comfortable. Integrated cable management keeps all your cables and connections nearby, while a top silicone ridge is the perfect perch to store Apple Pencil when not in use.