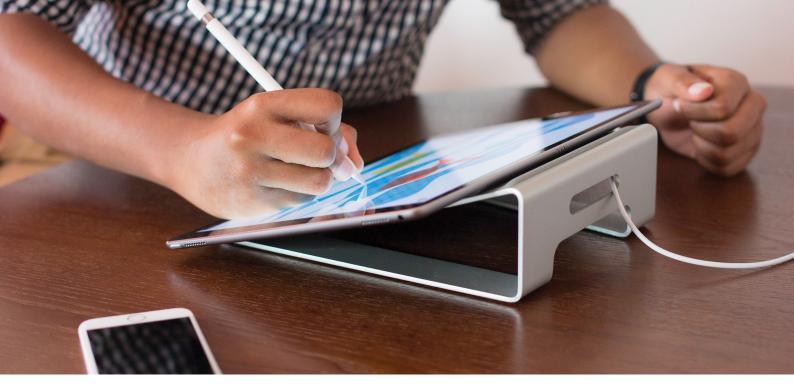

## The MacBook stand you can type on.

ParcSlope is a new kind of hybrid stand that elevates your MacBook or iPad Pro screen higher - while tilting your device at desk level for more comfortable typing and drawing. With MacBook, this gives you the extra screen height you need, without giving up the use of your MacBook keyboard or trackpad. When used with iPad Pro (12.9-inch only), ParcSlope securely tilts your iPad Pro at an 18-degree angle, which makes everything from annotating an image in Notes to sketching in Paper with Apple Pencil feel more natural and comfortable. Integrated cable management keeps all your cables and connections nearby, while a top silicone ridge is the perfect perch to store Apple Pencil when not in use.

## **Key facts:**

- ·Raises screen to more comfortable eye level
- ·Angles iPad Pro (12.9-inch) for sketching and creative work
- ·Increases cooling and airflow around MacBook
- ·Cable management keeps connections handy and accessible