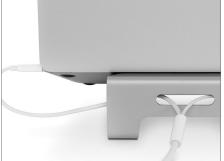

## The MacBook stand you can type on.

ParcSlope is a new kind of hybrid stand that elevates your MacBook or iPad Pro screen higher - while tilting your device at desk level for more comfortable typing and drawing. With MacBook, this gives you the extra screen height you need, without giving up the use of your MacBook keyboard or trackpad. When used with iPad Pro (12.9-inch only), ParcSlope securely tilts your iPad Pro at an 18-degree angle, which makes everything from annotating an image in Notes to sketching in Paper with Apple Pencil feel more natural and comfortable. Integrated cable management keeps all your cables and connections nearby, while a top silicone ridge is the perfect perch to store Apple Pencil when not in use.

## **Key facts:**

- ·Raises screen to more comfortable eye level
- ·Angles iPad Pro (12.9-inch) for sketching and creative work
- ·Increases cooling and airflow around MacBook
- ·Cable management keeps connections handy and accessible