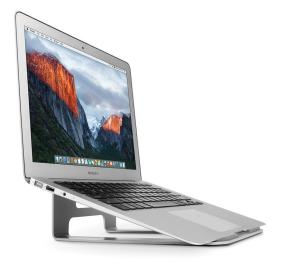

## Parc Slope

low-profile desktop wedge for MacBook + iPad Pro

## The MacBook stand you can type on.

ParcSlope is a new kind of hybrid stand that elevates your MacBook or iPad Pro screen higher - while tilting your device at desk level for more comfortable typing and drawing. With MacBook, this gives you the extra screen height you need, without giving up the use of your MacBook keyboard or trackpad. When used with iPad Pro (12.9-inch only), ParcSlope securely tilts your iPad Pro at an 18-degree angle, which makes everything from annotating an image in Notes to sketching in Paper with Apple Pencil feel more natural and comfortable. Integrated cable management keeps all your cables and connections nearby, while a top silicone ridge is the perfect perch to store Apple Pencil when not in use.

## **Key facts:**

- ·Raises screen to more comfortable eye level
- ·Angles iPad Pro (12.9-inch) for sketching and creative work
- ·Increases cooling and airflow around MacBook
- ·Cable management keeps connections handy and accessible