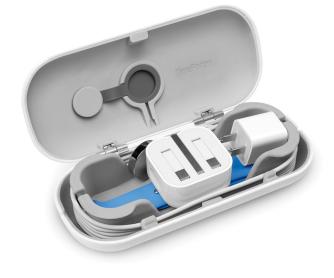

## A time capsule for your Watch accessories.

TimePorter for Apple Watch sets the standard for how you carry your essential Watch accessories. This gorgeous capsule is both a case and a stand. TimePorter holds your charging cable, an extra Watch band, your USB charger and more in a neatly designed, silicone-lined case. Pop your charging disc into the integrated opening in TimePorter and drape Apple Watch across the top to charge. With Apple Watch resting on TimePorter, open the case to the preferred angle and TimePorter transforms into a viewing stand, perfect for viewing notifications.

## **Key facts:**

·Compact travel case for your essential Apple Watch accessories ·Holds magnetic charging disk, power adapter and extra bands ·Built-in spool neatly manages extra cable while charging ·Opens to create a multi-angle travel charging stand