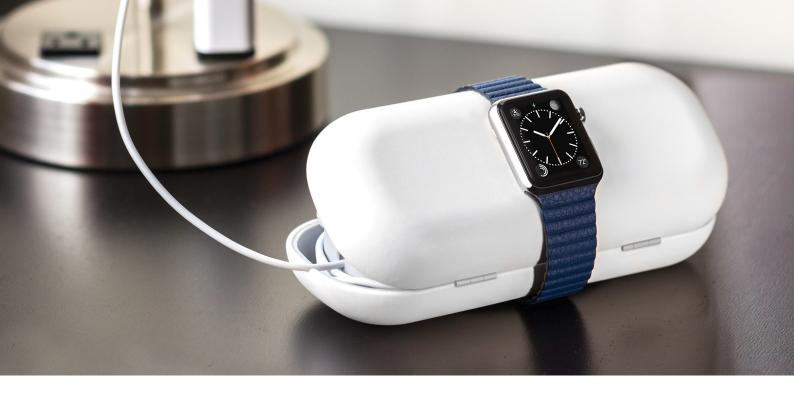

## A time capsule for your Watch accessories.

TimePorter for Apple Watch sets the standard for how you carry your essential Watch accessories. This gorgeous capsule is both a case and a stand. TimePorter holds your charging cable, an extra Watch band, your USB charger and more in a neatly designed, silicone-lined case. Pop your charging disc into the integrated opening in TimePorter and drape Apple Watch across the top to charge. With Apple Watch resting on TimePorter, open the case to the preferred angle and TimePorter transforms into a viewing stand, perfect for viewing notifications.

## **Key facts:**

·Compact travel case for your essential Apple Watch accessories ·Holds magnetic charging disk, power adapter and extra bands ·Built-in spool neatly manages extra cable while charging ·Opens to create a multi-angle travel charging stand