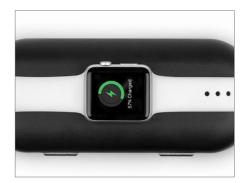

## A time capsule for your Watch accessories.

TimePorter for Apple Watch sets the standard for how you carry your essential Watch accessories. This gorgeous capsule is both a case and a stand. TimePorter holds your charging cable, an extra Watch band, your USB charger and more in a neatly designed, silicone-lined case. Pop your charging disc into the integrated opening in TimePorter and drape Apple Watch across the top to charge. With Apple Watch resting on TimePorter, open the case to the preferred angle and TimePorter transforms into a viewing stand, perfect for viewing notifications.

## **Key facts:**

·Compact travel case for your essential Apple Watch accessories ·Holds magnetic charging disk, power adapter and extra bands ·Built-in spool neatly manages extra cable while charging ·Opens to create a multi-angle travel charging stand