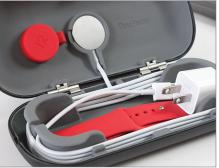

## A time capsule for your Watch accessories.

TimePorter for Apple Watch sets the standard for how you carry your essential Watch accessories. This gorgeous capsule is both a case and a stand. TimePorter holds your charging cable, an extra Watch band, your USB charger and more in a neatly designed, silicone-lined case. Pop your charging disc into the integrated opening in TimePorter and drape Apple Watch across the top to charge. With Apple Watch resting on TimePorter, open the case to the preferred angle and TimePorter transforms into a viewing stand, perfect for viewing notifications.

## **Key facts:**

·Compact travel case for your essential Apple Watch accessories ·Holds magnetic charging disk, power adapter and extra bands ·Built-in spool neatly manages extra cable while charging ·Opens to create a multi-angle travel charging stand